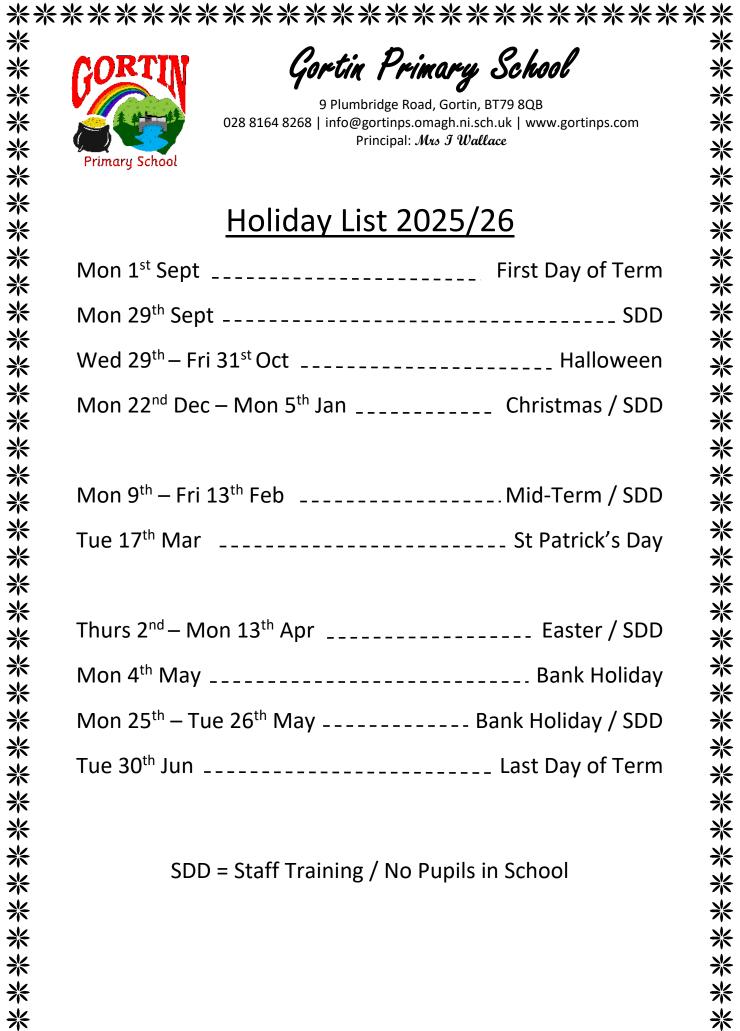

## Holiday List 2025/26

| Mon 1 <sup>st</sup> Sept                           | First Day of Term  |
|----------------------------------------------------|--------------------|
| Mon 29 <sup>th</sup> Sept                          | SDD                |
| Wed 29 <sup>th</sup> – Fri 31 <sup>st</sup> Oct    | Halloween          |
| Mon 22 <sup>nd</sup> Dec – Mon 5 <sup>th</sup> Jan | Christmas / SDD    |
|                                                    |                    |
| Mon 9 <sup>th</sup> – Fri 13 <sup>th</sup> Feb     | Mid-Term / SDD     |
| Tue 17 <sup>th</sup> Mar                           | St Patrick's Day   |
|                                                    |                    |
| Thurs 2 <sup>nd</sup> – Mon 13 <sup>th</sup> Apr   | Easter / SDD       |
| Mon 4 <sup>th</sup> May                            | Bank Holiday       |
| Mon 25 <sup>th</sup> – Tue 26 <sup>th</sup> May    | Bank Holiday / SDD |
| Tue 30 <sup>th</sup> Jun                           | Last Day of Term   |
|                                                    |                    |
|                                                    |                    |

SDD = Staff Training / No Pupils in School

\*\*\*\*\*\*\*\*\*\*\*\*\*\*\*\*\*