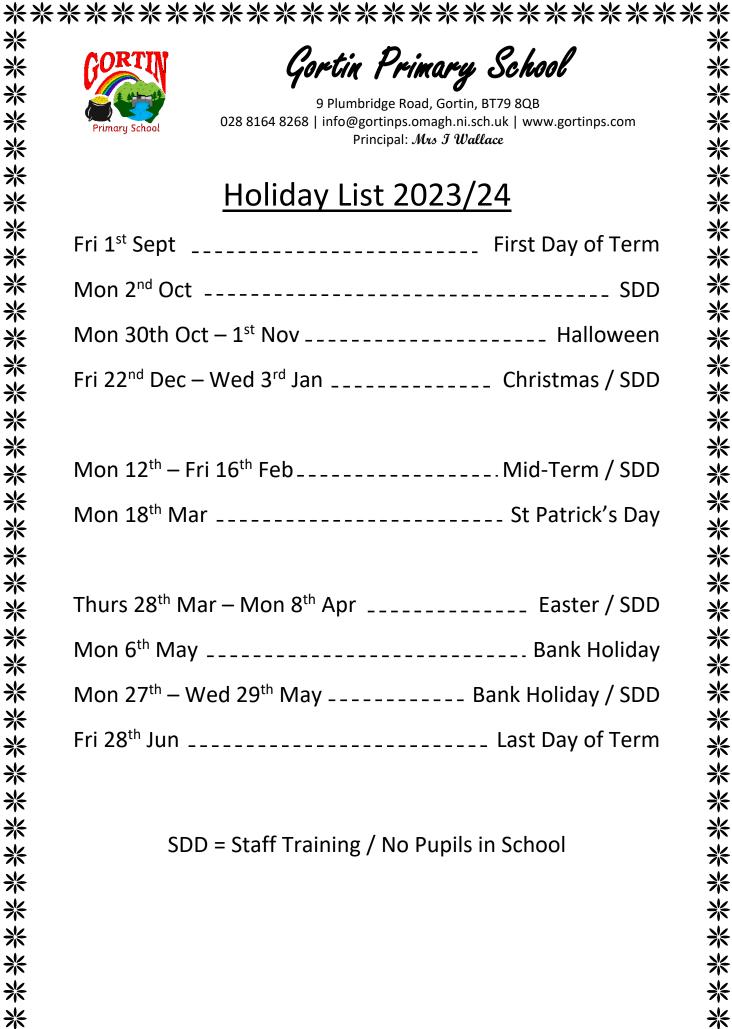

## Holiday List 2023/24

| Fri 1 <sup>st</sup> Sept                             | First Day of Term  |
|------------------------------------------------------|--------------------|
| Mon 2 <sup>nd</sup> Oct                              | SDD                |
| Mon 30th Oct – 1 <sup>st</sup> Nov                   | Halloween          |
| Fri 22 <sup>nd</sup> Dec – Wed 3 <sup>rd</sup> Jan   | Christmas / SDD    |
|                                                      |                    |
| Mon 12 <sup>th</sup> – Fri 16 <sup>th</sup> Feb      | Mid-Term / SDD     |
| Mon 18 <sup>th</sup> Mar                             | St Patrick's Day   |
|                                                      |                    |
| Thurs 28 <sup>th</sup> Mar – Mon 8 <sup>th</sup> Apr | Easter / SDD       |
| Mon 6 <sup>th</sup> May                              | Bank Holiday       |
| Mon 27 <sup>th</sup> – Wed 29 <sup>th</sup> May      | Bank Holiday / SDD |
| Fri 28 <sup>th</sup> Jun                             | Last Day of Term   |
|                                                      |                    |
| SDD = Staff Training / No Pupils in School           |                    |